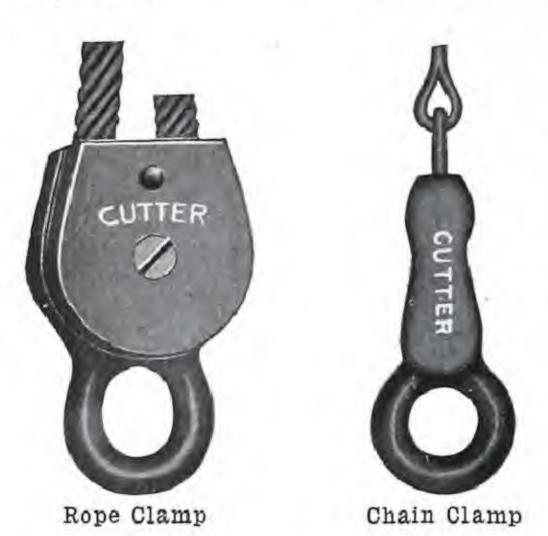

per 100 Ft. 20883 5 | Price<br>per Ft.<br>\$0.06 |
|---------------------------------------------------------------------------|----------------------------|
|---------------------------------------------------------------------------|----------------------------|

#### TRIMMER'S ROPE

Trimmer's rope is a 30-foot hoisting rope, with a snap hook at one end and six rings near the other end. The rings can be readily clamped at any desired intervals, so as to accommodate lamps hung at varying heights above the street. Just the thing for use with hoisting ropes, ending in a Cutter Rope Clamp and locked with a Cutter Pole Lock.

| Trade | Std. | Wt.  | Price  |
|-------|------|------|--------|
| No.   | Pkg. | Lbs. | Each   |
| 20884 | 25   | 4    | \$2.50 |
|       |      |      | 4-9-2  |







Banner Core Rope





Trimmer's Rope

screws.

SCHEDULE F

#### REMOVABLE POLE STEPS

Removable pole steps are much more easily carried than a ladder. A pair of them weighs less than 14 ounces, and can be slipped into the pocket. The sockets for them are hooded over so as to be sleet-proof.

| Trade<br>No. | Description           | Std.<br>Pkg. | Wt.<br>Lbs. | Price<br>Each |
|--------------|-----------------------|--------------|-------------|---------------|
| 20885        | Pole step, painted    | 250          | 7/16        | \$0.25        |
| 20886        | Socket, painted       | 250          | 7/16        | .15           |
| 20887        | Pole step, galvanized | 250          | 7/16        | .30           |
| 20888        | Socket, galvanized    | 250          | 716         | .20